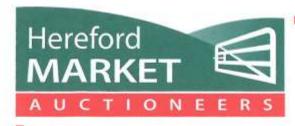

#### **WEANLINGS - 54**

Great entry of 54 young stores, with all shapes, sizes and breeds on offer. Top price of £1030 for a 10 month old blue steer from SA Godsall & Sons. Shorthorn steers from the same home flying up to £1010. Several other young steers trading at £900-£980.