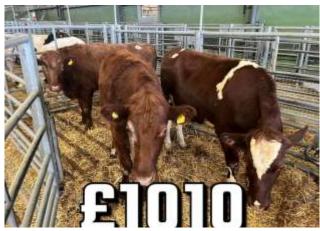

A tremendous run of 17 blue heifers 9-10 months old from S Madeley meeting fierce competition. A bunch of three racing up to £915, next bunch at £910. Others from the same run trading from £840-£895.

Just a handful of young bulls on offer, top price £710 for three 4 month old blues.