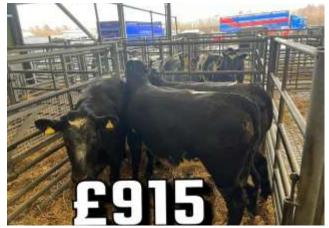

A tremendous run of 17 blue heifers 9-10 months old from S Madeley meeting fierce competition. A bunch of three racing up to £915, next bunch at £910. Others from the same run trading from £840-£895.

Just a handful of young bulls on offer, top price £710 for three 4 month old blues.